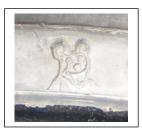

Supplier is DF. This weigh has been found on 1971-74 A bodies. The actual weight is called out in grams and oz.

Supplier is unknown but there is an image of a bear head on the weight. This is a common weight that we have from for many 1964 -67 weigh models. There is a single letter ID number on the weight as well as the actual weight in oz.