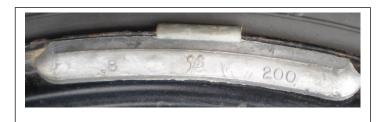

| LH Callout    |
|---------------|
| 6250 = 2.5 oz |
| 6200 = 2.0 oz |
| 6150 = 1.5 oz |
| 1.0 = 1.0 oz  |
| .5 =.5 oz     |

Supplier is LH in a diamond. This is the **most common** weight that we have from for most A,B,C,E,M,P body models from 1968 -73 weight. There is a 4 digit ld number on the weight as well as the actual weight in oz.