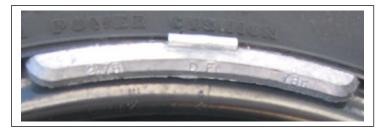

Supplier is S/C. This weigh has been found on various A,B, C,M,P bodies from 1967-70. The actual weight is called out in oz. only in a fraction.

Miscellaneous weights forum on Mopars form 1965 - 80.