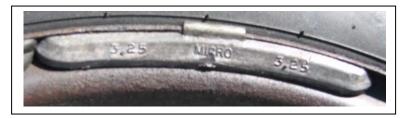

## Mopar Wheel Weights 1965-74

Supplier is MICRO. This weigh has been found on various B, C,M,P bodies from 1971-74. The actual weight is called out in oz. only.

Supplier is unknown. This weigh has been found on various B,C,M,P bodies from 1968-70. The actual weight is called out in oz.