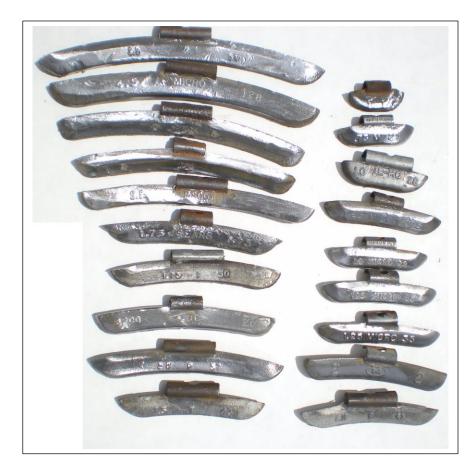

Supplier is S/C. This weigh has been found on various A,B, C,M,P bodies from 1967-70. The actual weight is called out in oz. only in a fraction.

Miscellaneous weights forum on Mopars form 1965 - 80.