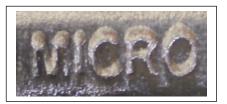

## Mopar Wheel Weights 1965-74

Supplier is MICRO. This weigh has been found on various B, C,M,P bodies from 1971-74. The actual weight is called out in oz. only.

Supplier is unknown. This weigh has been found on various B,C,M,P bodies from 1968-70. The actual weight is called out in oz.