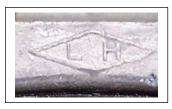

| LH Callout    |
|---------------|
| 6250 = 2.5 oz |
| 6200 = 2.0 oz |
| 6150 = 1.5 oz |
| 1.0 = 1.0 oz  |
| .5 =.5 oz     |

Supplier is LH in a diamond. This is the **most common** weight that we have from for most A,B,C,E,M,P body models from 1968 -73 weight. There is a 4 digit ld number on the weight as well as the actual weight in oz.