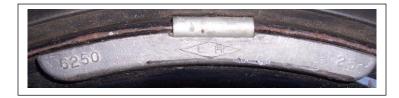

| LH Callout    |
|---------------|
| 6250 = 2.5 oz |
| 6200 = 2.0 oz |
| 6150 = 1.5 oz |
| 1.0 = 1.0 oz  |
| .5 =.5 oz     |

Supplier is LH in a diamond. This is the **most common** weight that we have from for most A,B,C,E,M,P body models from 1968 -73 weight. There is a 4 digit ld number on the weight as well as the actual weight in oz.